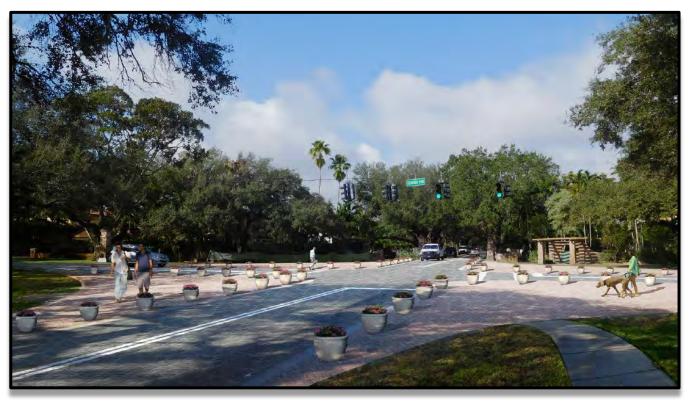

| 30,000                        |
| Alhambra Circle Streetscape              | -              | -              | -            | -                | 21,638                | -                   | -                      | 21,638                        |
| Ponce de Leon Park Improvements          | -              | -              | -            | -                | -                     | -                   | -                      | -                             |
| TOTAL                                    | \$ 2,325,019   | \$ 1,650,414   | \$ 597,905   | \$ 1,000,000     | \$ 797,397            | \$ 8,795            | \$ 152                 | \$ 6,379,682                  |

# GRANADA & COLUMBUS PLAZAS TRANSPORTATION IMPROVEMENTS



Coral Way and Granada Boulevard – Existing Condition



Coral Way and Granada Boulevard Visualization – T-Intersection with Plazas

| PROJECT NAME:         | Granada & Columbus Plazas Transportation Improvements  |                    |            |
|-----------------------|--------------------------------------------------------|--------------------|------------|
| REQUESTING DEPARTMENT | Public Works                                           |                    |            |
| PROJECT LOCATION:     | Granada Blvd & Coral Way and Columbus Blvd & Coral Way |                    |            |
| PROJECT TYPE:         | Transportation & R.O.W. Improvements                   | PROJECT ACCOUNTING | c a&ccircl |
| PRIORITY TYPE:        | Quality of Life                                        | NAME:              | C-BOCCILCI |
|