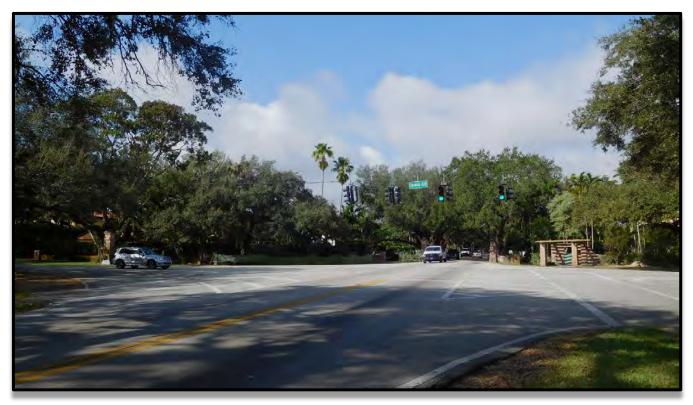

| -                   | -                      | 30,000                        |
| Alhambra Circle Streetscape              | -              | -              | -            | -                | 21,638                | -                   | -                      | 21,638                        |
| Ponce de Leon Park Improvements          | -              | -              | -            | -                | -                     | -                   | -                      | -                             |
| TOTAL                                    | \$ 2,325,019   | \$ 1,650,414   | \$ 597,905   | \$ 1,000,000     | \$ 797,397            | \$ 8,795            | \$ 152                 | \$ 6,379,682                  |

# GRANADA & COLUMBUS PLAZAS TRANSPORTATION IMPROVEMENTS



Coral Way and Granada Boulevard – Existing Condition



Coral Way and Granada Boulevard Visualization – T-Intersection with Plazas

| PROJECT NAME:         | Granada & Columbus Plazas Transportation Improvements  |                    |            |
|-----------------------|--------------------------------------------------------|--------------------|------------|
| REQUESTING DEPARTMENT | Public Works                                           |                    |            |
| PROJECT LOCATION:     | Granada Blvd & Coral Way and Columbus Blvd & Coral Way |                    |            |
| PROJECT TYPE:         | Transportation & R.O.W. Improvements                   | PROJECT ACCOUNTING | c a&ccircl |
| PRIORITY TYPE:        | Quality of Life