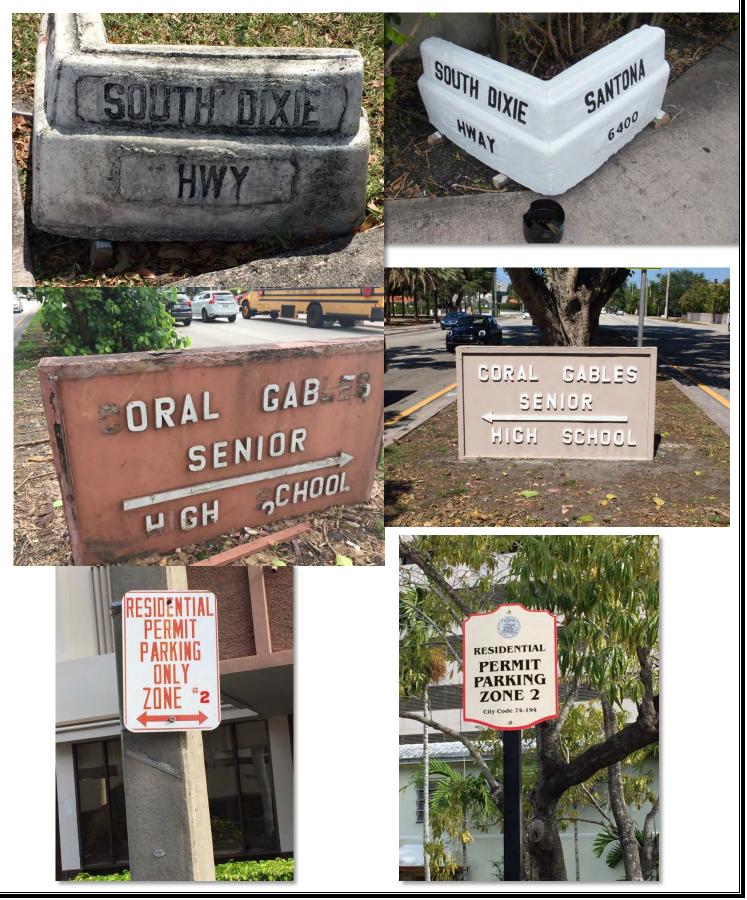

|
|      |      |             |         |      | -                |
|      |      |             |         |      | -                |
| -    | -    | -           | -       | -    | -                |
|      |      |             |         |      |                  |
|      |      |             |         |      | \$-              |
|      |      |             |         |      | -                |
|      |      |             |         |      | -                |
|      |      |             |         |      | -                |
|      |      |             |         |      | -                |
| -    | -    | -           | -       | -    | -                |
| \$-  | \$-  | \$-         | \$-     | \$-  | \$-              |

## WAYFINDING AND SIGNAGE PROGRAM IMPROVEMENTS

BEFORE

AFTER



| Wayfinding and Signage Program Improvements |                                                     |                                                                  |
|---------------------------------------------|-----------------------------------------------------|------------------------------------------------------------------|
| Public Works                                |                                                     |                                                                  |
| Citywide                                    |                                                     |                                                                  |
| Other (Described Below)                     | PROJECT ACCOUNTING                                  | a signimum a out foo