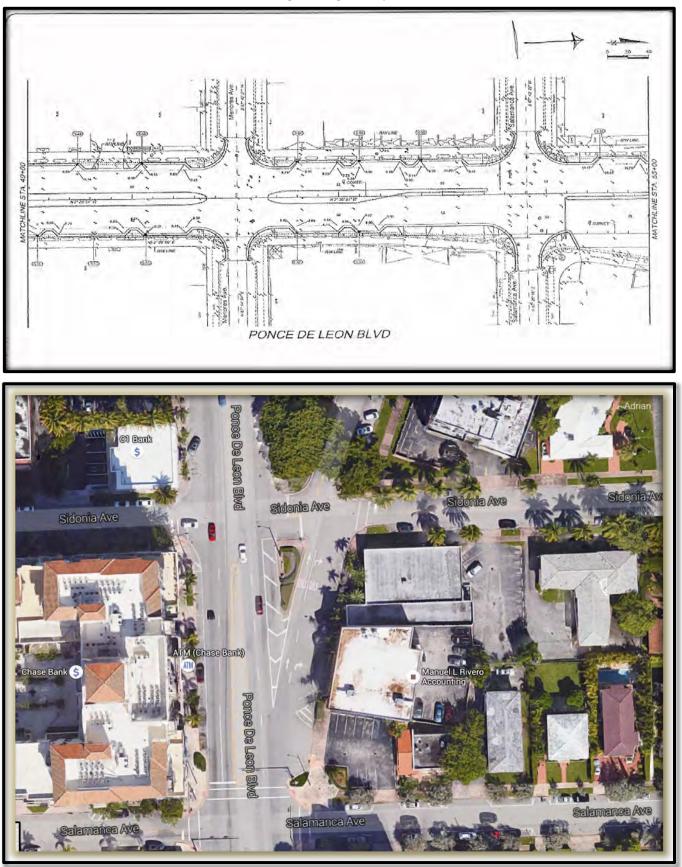

**Priors Years Grants** – includes approved grant funds of \$3,849,925 from various sources. Highlights include \$1,500,000 from the State of Florida towards the acquisition of land for a future Fire Station 4, \$1,462,395 from Miami-Dade Impact Fees to fund Phase 3 of landscaping on Ponce De Leon Boulevard between Salamanca and Antiquera Avenues, \$275,000 from the State of Florida Recreation Development division to fund improvements at Salvadore Park, Maggiore Park and Betsy Adams Parks, \$188,019 from Miami-Dade Impact Fees to fund traffic improvements at De Soto Circle, \$172,690 from the Florida Department of Environmental Protection to co-fund the Storm Water Canal Bank Stabilization project, and \$139,791 from a grant by Miami-Dade County towards the renovation of historic fountains at Coral Gables Library.