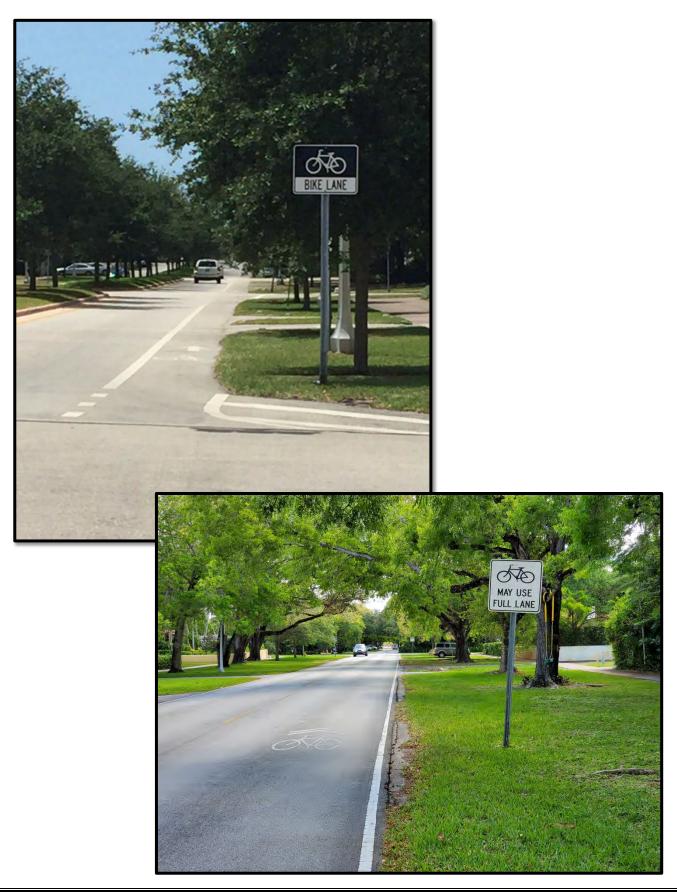

|
|      |      |             |          |      | -                |
|      |      |             |          |      | -                |
| -    | -    | -           | -        | -    | -                |
|      | t    |             | t        | 1    |                  |
|      |      |             |          |      | \$-              |
|      |      |             |          |      | -                |
|      |      |             |          |      | -                |
|      |      |             |          |      | -                |
|      |      |             |          |      | -                |
| -    | -    | -           | -        | -    | -                |
| \$-  | \$-  | \$-         | \$-      | \$-  | \$-              |

# CITYWIDE INSTALLATION OF BICYCLE INFRASTRUCTURE



| PROJECT NAME:         | Citywide Installation of Bicycle Infrastructure | tywide Installation of Bicycle Infrastructure |            |  |  |  |  |  |  |  |  |  |
|-----------------------|-------------------------------------------------|-----------------------------------------------|------------|--|--|--|--|--|--|--|--|--|
| REQUESTING DEPARTMENT | Public Works                                    |                                               |            |  |  |  |  |  |  |  |  |  |
| PROJECT LOCATION:     | Citywide                                        |                                               |            |  |  |  |  |  |  |  |  |  |
| PROJECT TYPE:         | Transportation & R.O.W. Improvements            | PROJECT ACCOUNTING                            | c-bikepath |  |  |